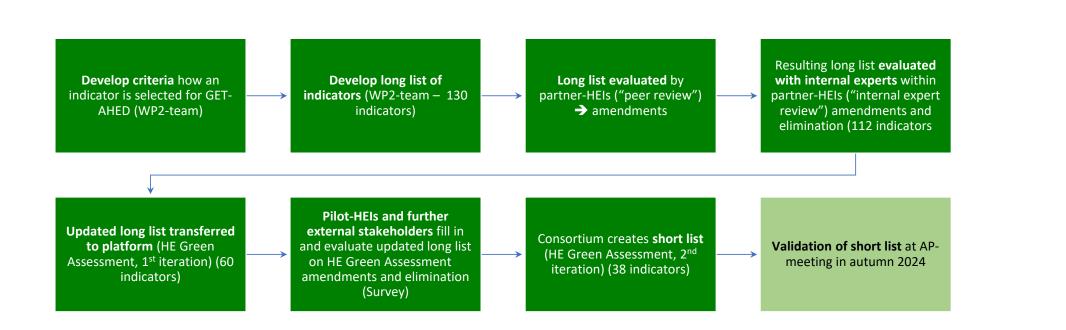

### **Overview of work June-Nov 2024**

Indicator Selection Criteria: Indicators were excluded if fewer than 75% of respondents rated them as "very relevant" or "relevant". Indicators where over 85% did so were included in the primary list. Indicators in between were discussed in the working group.

## Validation of indicators

#### **Overview methodology indicator-statements**

### **Primary list and reserve list indicators**

 Short-listed indicators go to the primary list and will be displayed in the regular version of the HE Green Assessment tool

- **Primary list** indicators will receive a **description** (*"*For scoring highly in this indicator, your HEI is ...")
- Eliminated indicators are collected in the reserve list the reserve list will be available in an advanced version of the HE Green Assessment tool