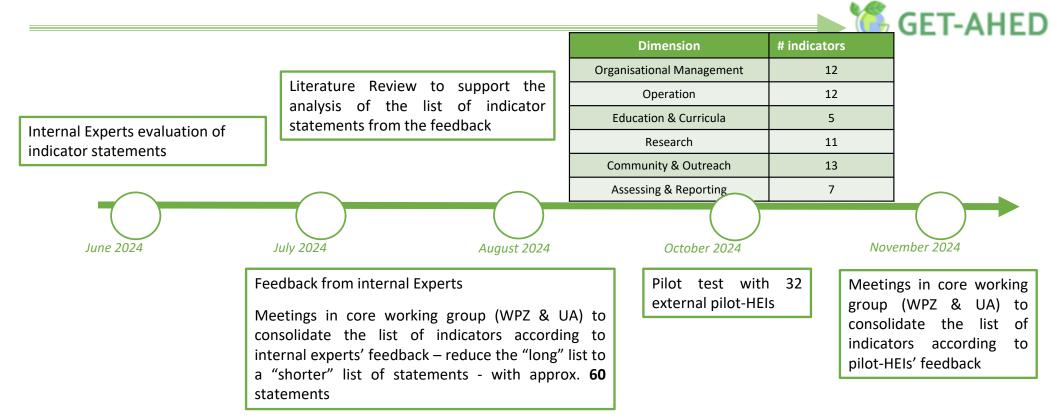

### **Overview of work June-Nov 2024**

Indicator Selection Criteria: Indicators were excluded if fewer than 75% of respondents rated them as "very relevant" or "relevant". Indicators where over 85% did so were included in the primary list. Indicators in between were discussed in the working group.

#### **Overview methodology indicator-statements**

### **Primary list and reserve list indicators**

 Short-listed indicators go to the primary list and will be displayed in the regular version of the HE Green Assessment tool

- **Primary list** indicators will receive a **description** (*"*For scoring highly in this indicator, your HEI is ...")
- Eliminated indicators are collected in the reserve list the reserve list will be available in an advanced version of the HE Green Assessment tool